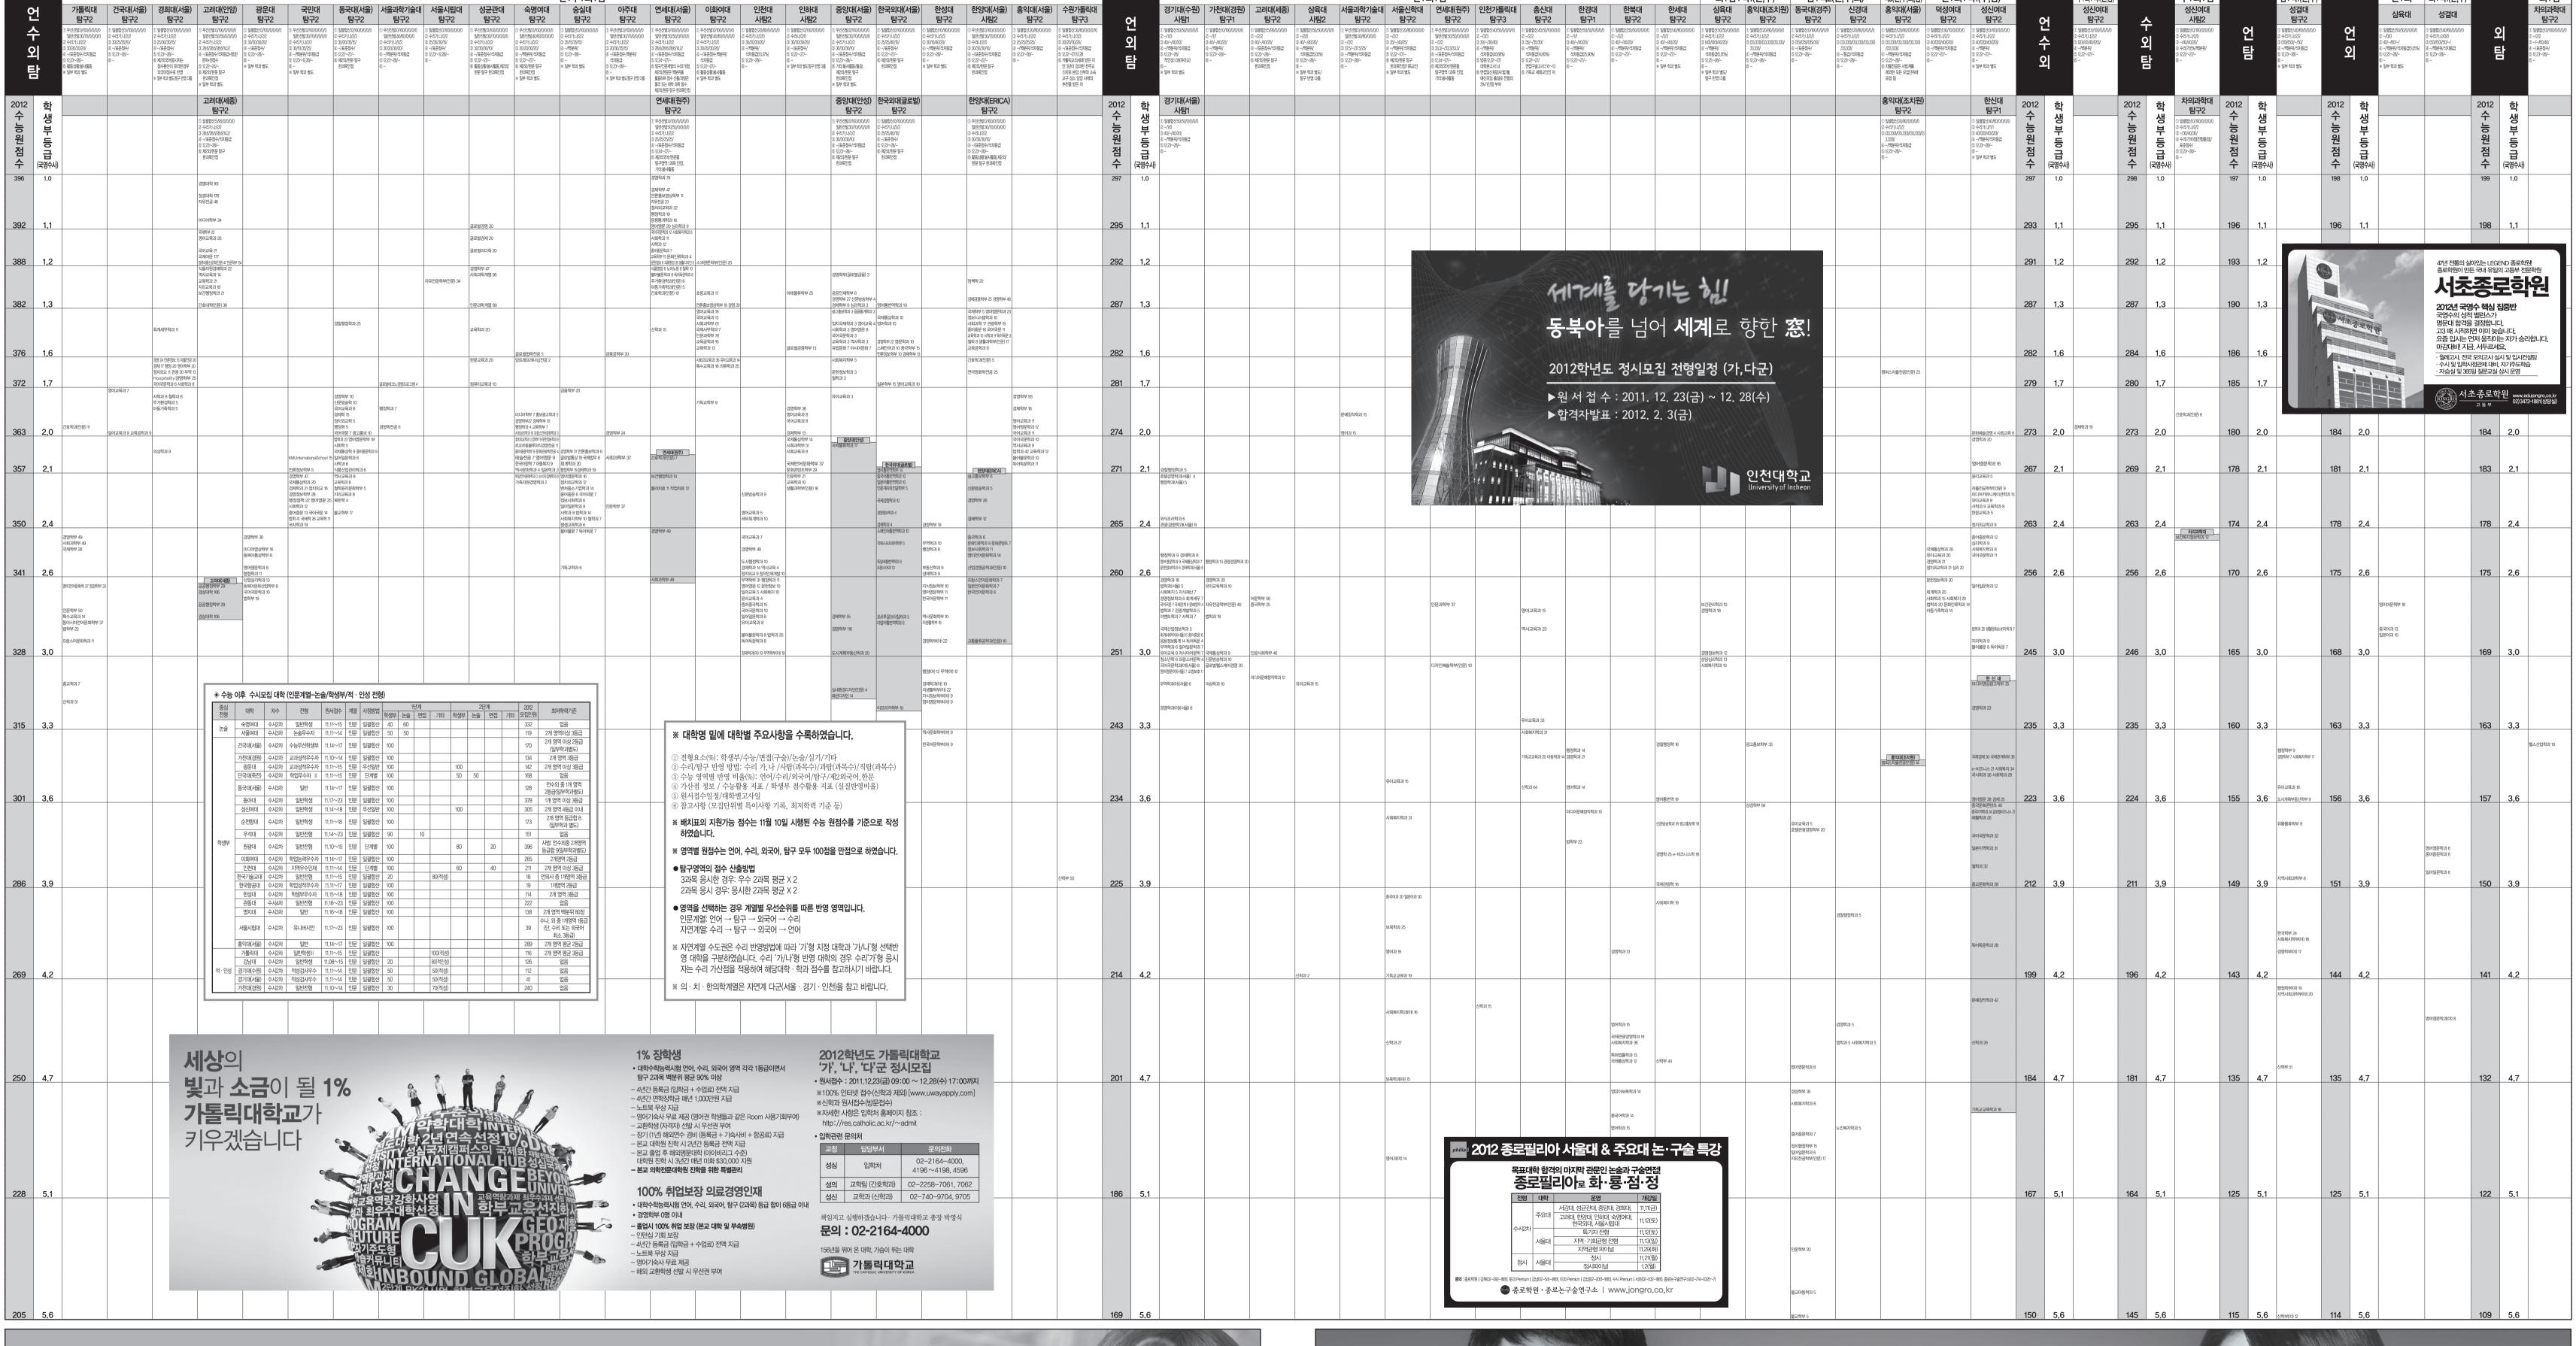

내 성적으로 지원 가능한 대학!

빠르고 편리한 온라인배치표로 알아보기

차이에 따른 특수상황은 평가 기준에서 배제된 점을 고려하여 활용하시기 바랍니다.

. 본 배치참고표 및 배치 기준 점수(수능 원점수, 학생부등급) 는 종로학원 · 종로학평이 조사한 2012학년도

대학수학능력시험 가채점 성적분포 및 대입수험생의 지망대학학과 조사자료 그리고 수년간의 입시 결과 자료 등의 상관관계를 종합 · 분석하여 작성한 것입니다. 평가하는 기준은 아님을 밝혀둡니다. 2. 학과가 배치된 위치는 각각의 지원가능 수능 원점수와 학생부 등급을 뜻합니다. 학생부 평균등급은 국·영·수와 사/과 과목을 기준으로 산출하였습니다. 대학별로 반영과목이 다르고 고교별 수준과 여건의

본 배치참고표는 2012학년도 대학진학을 앞둔 수험생을 위한 참고 자료이며, 대학·학과의 서열을 ※ 본 지원참고표 2012학년도 정시 모집요강을 기준으로 작성되었으며 배치참고표 제작시점 이후에 모집요강을 발표하는 대학의 경우에는 2012학년도 전형계획 또는 지난 입시자료를 참고 하였습니다.

3. 대학배열 순서는 모집군별로 수도권과 지방으로 나누어 수능반영영역을 기준으로 구분했으며, 수능 미반영 대학 및 일부 특수 대학은 제외하였습니다. 학과명 옆의 숫자는 정시 일반전형 또는 모집정원이 많은 전형의 인원을 뜻하며, 각 대학별로 수시모집 정원을 채우지 못한 경우 정시로 미충원 인원이 이월될 > 있어 정시모집정원에 변동이 있을 수 있습니다. 본 지원참고표의 대학별 주요사항과 모집단위는 대학의 사정에 의해 변경될 수 있으므로, 지망 대학의 최종 모집요강을 반드시 확인하시기 바랍니다.